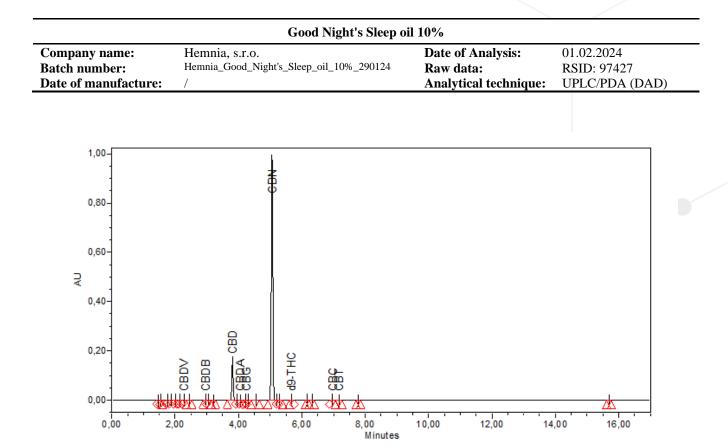

| · · ·      |       |         |  |  |
|------------|-------|---------|--|--|
| Component  | Assay | Unit    |  |  |
| CBDVA      | < LOQ | % as is |  |  |
| CBDV       | 0.01  | % as is |  |  |
| CBDB       | 0.01  | % as is |  |  |
| d9-THCV    | < LOQ | % as is |  |  |
| CBD        | 3.17  | % as is |  |  |
| CBDA       | 0.01  | % as is |  |  |
| CBG        | 0.01  | % as is |  |  |
| CBGA       | < LOQ | % as is |  |  |
| CBN        | 9.77  | % as is |  |  |
| d9-THC     | 0.02  | % as is |  |  |
| d8-THC     | < LOQ | % as is |  |  |
| Sum of THC | 0.02  | % as is |  |  |
| CBC        | 0.01  | % as is |  |  |
| CBL        | < LOQ | % as is |  |  |
| THCA       | < LOQ | % as is |  |  |
| CBCA       | < LOQ | % as is |  |  |
| CBLA       | < LOQ | % as is |  |  |
| CBT        | 0.02  | % as is |  |  |